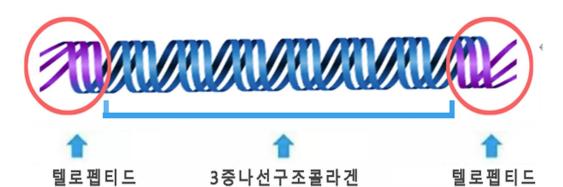

# 

아텔로콜라겐

콜라겐 분자는 가늘고 길게 생겼는데 분자의 양쪽 끝에 '텔로펩티드'가 붙어 있습니다. 바로 이 텔로펩티드가 '항원성'을 지닌 부분으로 인체에 들어왔을 때 면역 거부 반응을 일으키는 성질을 갖고 있습니다. 면역 거부 반응을 없애기 위해서 효소 공법으로 텔로펩티드를 제거한 것이 아텔로 콜라겐입니다. 따라서 아텔로콜라겐이 콜라겐보다 가격대가 높지만 보다 안전한 화장품을 만들 수가 있습니다.